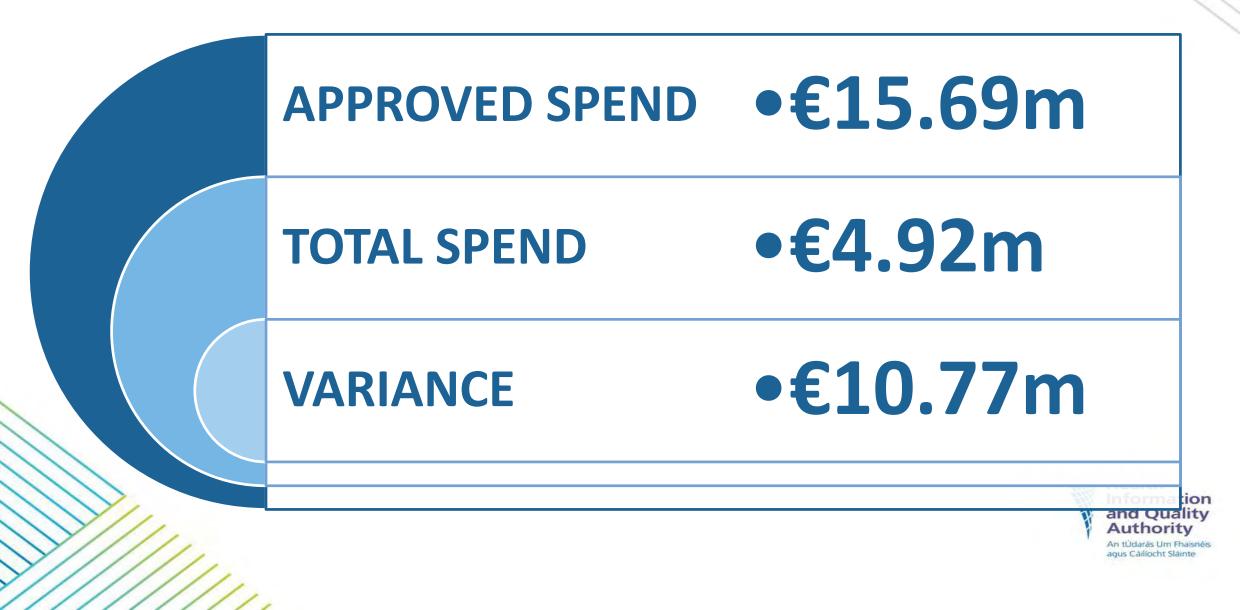

Expected Nursing Home Expert Panel (NHEP) grant is now expected to be €2.68m out of €5m allocated in 2021 Letter of Determination.

Net income over expenditure to date of €1,844k.

2021 ICT Programme spend at €2.13m, against a Start of Year budget of €13.17m – 16.17% spent to October. Multiple ICT programmes ongoing simultaneously in 2021.

### ICT Programme Spend – October 2021

|                                           | 2021 Programme<br>Spend<br>€000 | Total Programme<br>Spend<br>€000 | Approved<br>Programme<br>Spend<br>€000 | Variance<br>€000 | 2021 SOY Balance<br>per Programme<br>€000 | Unapproved<br>Programme<br>Spend<br>€000 |
|-------------------------------------------|---------------------------------|----------------------------------|----------------------------------------|------------------|-------------------------------------------|------------------------------------------|
| DDTS Regulation Business Solutions        | 379                             | 387                              | 2,802                                  | 2,415            | 2,794                                     | -                                        |
| DDTS Enablement and Improvement           | 454                             | 1,070                            | 2,586                                  | 1,516            | 2,028                                     | -                                        |
| Regulatory Solutions Programme            | 320                             | 1,115                            | 2,434                                  | 1,319            | 1,697                                     | -                                        |
| Business Intelligence                     | 6                               | 38                               | 1,015                                  | 977              | 1,001                                     | -                                        |
| HIS National Care Experience<br>Programme | 197                             | 915                              | 1,765                                  | 850              | 1,086                                     | -                                        |
| Cyber Security Programme                  | 287                             | 580                              | 1,109                                  | 529              | 831                                       | -                                        |
| Infrastructure Upgrades Programme         | 69                              | 264                              | 634                                    | 370              | 404                                       | -                                        |
| Corporate Services Business Solutions     | 25                              | 78                               | 834                                    | 756              | 911                                       | 123                                      |
| Digital Tablets & Mobile Phones           | 21                              | 31                               | 233                                    | 202              | 223                                       | -                                        |
| Corporate & Information Governance        | 41                              | 83                               | 577                                    | 494              | 532                                       | -                                        |
| Additional Office Accommodation           | 99                              | 129                              | 768                                    | 639              | 739                                       | -                                        |
| DDTS Technology Roadmap Programme         | 76                              | 86                               | 544                                    | 458              | 535                                       | -                                        |
| Replacements and Enhancements             | 150                             | 150                              | 389                                    | 239              | 389                                       | -                                        |
| Total                                     | 2,125                           | 4,925                            | 15,690                                 | 10,765           | 13,171                                    | 123                                      |
|                                           |                                 |                                  |                                        |                  |                                           |                                          |
| Pre 2021 Prog Spend C/Fwd                 |                                 | 2,800                            |                                        |                  |                                           |                                          |