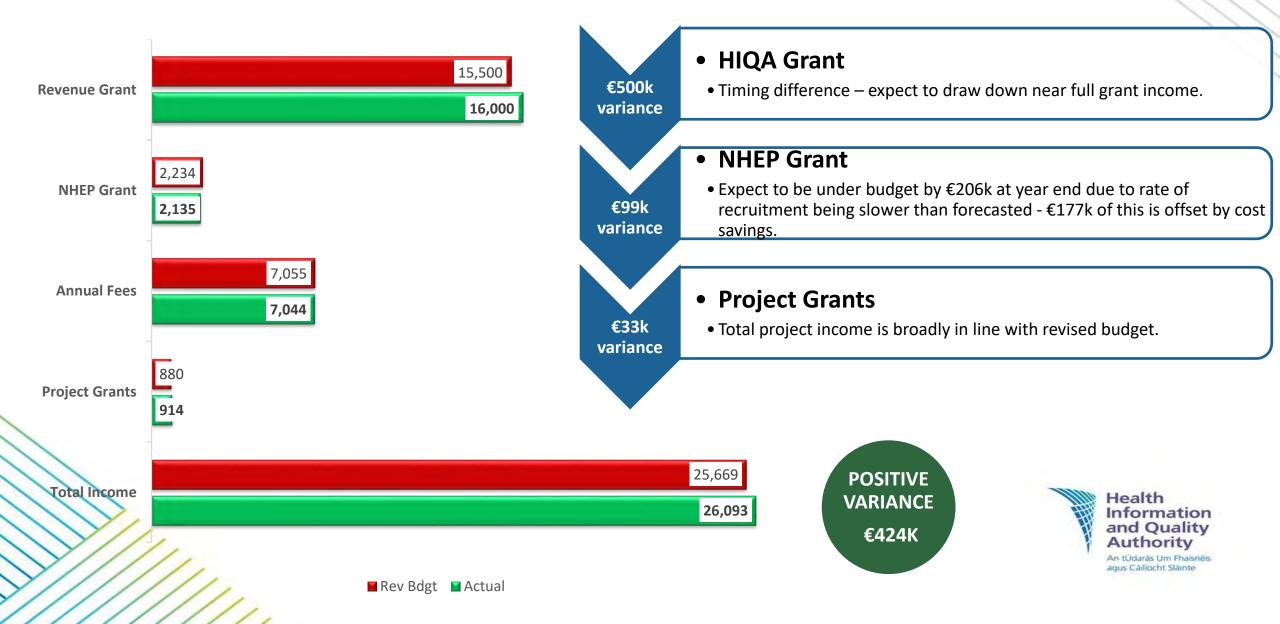

## Income – YTD 2021

### **Income – YTD 2021**

| Actual | Rev Bdgt | Var  | Annual Rev Bdgt |
|--------|----------|------|-----------------|
| €000   | €000     | €000 | €000            |

| Revenue Grant  | 16,000 | 15,500 | (500) | 19,369 |  |
|----------------|--------|--------|-------|--------|--|
| NHEP Grant     | 2,135  | 2,234  | 99    | 2,881  |  |
| Annual Fees    | 7,044  | 7,055  | 11    | 7,119  |  |
| Project Grants | 914    | 880    | (34)  | 1,027  |  |