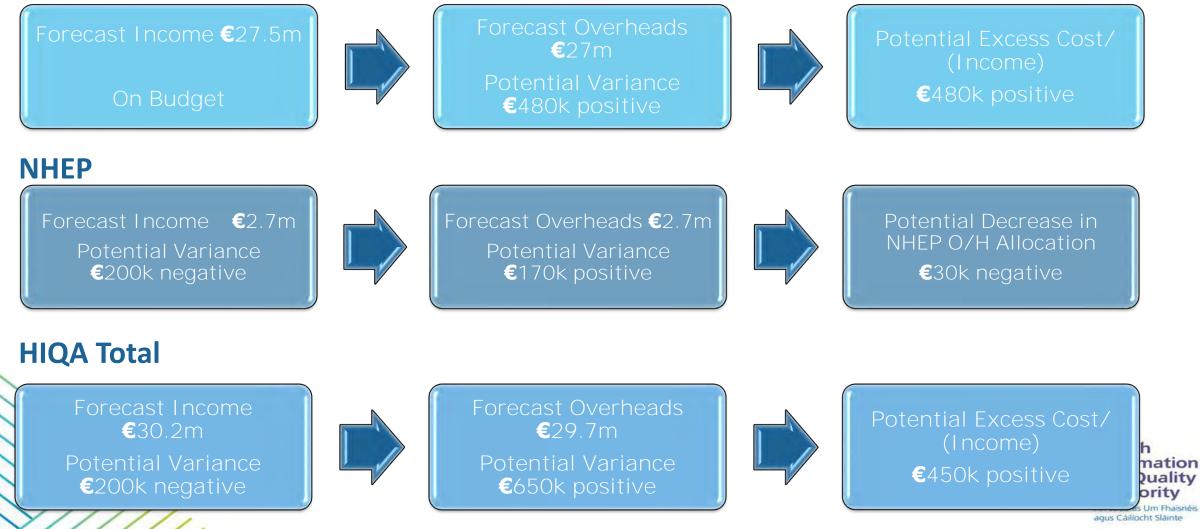

| 2,125                           | 4,925                            | 15,690                                 | 10,765           | 13,171                                    | 123                                      |
|                                           |                                 |                                  |                                        |                  |                                           |                                          |
| Pre 2021 Prog Spend C/Fwd                 |                                 | 2,800                            |                                        |                  |                                           |                                          |

### Summary Expected 2021 Outturn

### **HIQA** Core



### **Balance Sheet**

|                                       | 31 Oct<br>2021 | 31 Dec<br>2020 |
|---------------------------------------|----------------|----------------|
|                                       | €000           | €000           |
| Fixed Assets                          | <u>3,210</u>   | <u>2,791</u>   |
| Current Assets                        |                |                |
| Debtors                               | 3,140          | 1,221          |
| Bank                                  | <u>1,922</u>   | <u>2,073</u>   |
|                                       | 5,062          | 3,294          |
| Current Liabilities                   |                |                |
| Creditors falling due within one year | <u>2,750</u>   | <u>1,752</u>   |
| Net Current A