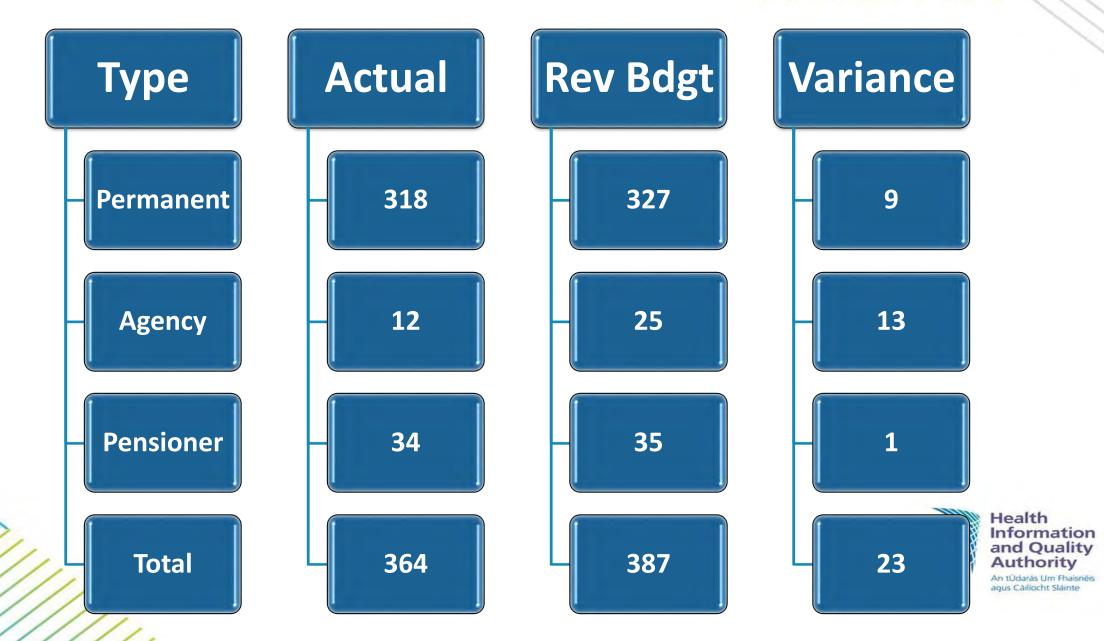

------|
| Income             | 26,093         | 25,669           | 424              | 30,396                  |                                                                                       |
| Overheads          | 24,249         | 24,713           | 464              | 30,396                  |                                                                                       |
| Excess Cost/ (Inc) | (1,844)        | (956)            | 888              | 0                       |                                                                                       |
|                    |                |                  |                  | Int<br>an<br>Au         | ealth<br>formatio<br>d Qualit<br>uthority<br>tUdarás Um Fhaisn<br>s Cáilíocht Sláinte |

### Summary Headcount



## Income – YTD 2021



### **Income – YTD 2021**

| Actual | Rev Bdgt | Var  | Annual Rev Bdgt |
|--------|----------|------|-----------------|
| €000   | €000     | €000 | €000            |

| Revenue Grant  | 16,000 | 15,500 | (500) | 19,369 |  |
|----------------|--------|--------|-------|--------|--|
| NHEP Grant     | 2,135  | 2,234  | 99    | 2,881  |  |
| Annual Fees    | 7,044  | 7,055  | 11    | 7,119  |  |
| Project Grants | 914    | 880    | (34)  | 1,027  |  |



### Costs – YTD 2021





### **Costs - YTD 2021**

|                            | Actual | Rev Bdgt | Var  | Annual Rev Bdgt |
|----------------------------|--------|----------|------|-----------------|
|                            | €000   | €000     | €000 | €000            |
| Payroll                    | 18,696