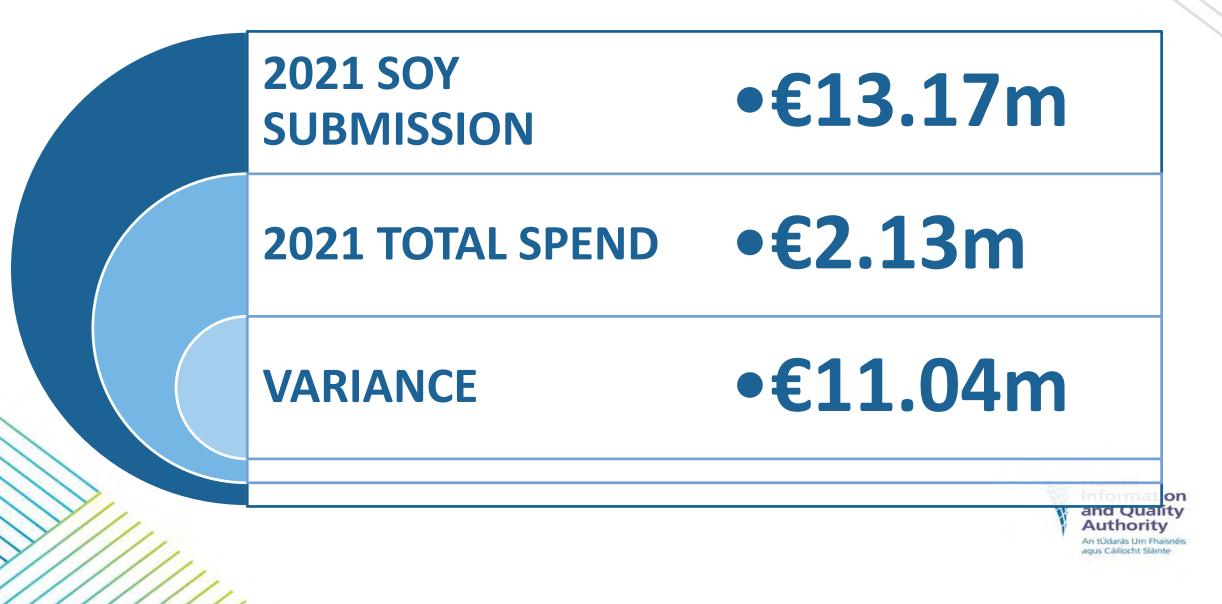

Expected Nursing Home Expert Panel (NHEP) grant is now expected to be €2.68m out of €5m allocated in 2021 Letter of Determination.

Net income over expenditure to date of €1,844k.

2021 ICT Programme spend at €2.13m, against a Start of Year budget of €13.17m – 16.17% spent to October. Multiple ICT programmes ongoing simultaneously in 2021.

### ICT Programme Spend – October 2021

|                                           | 2021 Programme<br>Spend<br>€000 | Total Programme<br>Spend<br>€000 | Approved<br>Programme<br>Spend<br>€000 | Variance<br>€000 | 2021 SOY Balance<br>per Programme<br>€000 | Unapproved<br>Programme<br>Spend<br>€000 |
|-------------------------------------------|---------------------------------|----------------------------------|----------------------------------------|------------------|-------------------------------------------|------------------------------------------|
| DDTS Regulation Business Solutions        | 379                             | 387                              | 2,802                                  | 2,415            | 2,794                                     | -                                        |
| DDTS Enablement and Improvement           | 454                             | 1,070                            | 2,586                                  | 1,516            | 2,028                                     | -                                        |
| Regulatory Solutions Programme            | 320                             | 1,115                            | 2,434                                  | 1,319            | 1,697                                     | -                                        |
| Business Intelligence                     | 6                               | 38                               | 1,015                                  | 977              | 1,001                                     | -                                        |
| HIS National Care Experience<br>Programme | 197                             | 915                              | 1,765                                  | 850              | 1,086                                     | -                                        |
| Cyber Security Programme                  | 287                             | 580                              | 1,109                                  | 529              | 831                                       | -                                        |
| Infrastructure Upgrades Programme         | 69                              | 264                              | 634                                    | 370              | 404                                       | -                                        |
| Corporate Services Business Solutions     | 25                              | 78                               | 834                                    | 756              | 911                                       | 123                                      |
| Digital Tablets & Mobile Phones           | 21                              | 31                               | 233                                    | 202              | 223                                       | -                                        |
| Corporate & Information Governance        | 41                              | 83                               | 577                                    | 494              | 532                                       | -                                        |
| Additional Office Accommodation           | 99                              | 129                              | 768                                    | 639              | 739                                       | -                                        |
| DDTS Technology Roadmap Programme         | 76                              | 86                               | 544                                    | 458              | 535                                       | -                                        |
| Replacements and Enhancements             | 150                             | 150                              | 389                                    | 239              | 389                                       | -                                        |
| Total                                     | 2,125                           | 4,925                            | 15,690                                 | 10,765           | 13,171                                    | 123                                      |
|                                           |                                 |                                  |                                        |                  |                                           |                                          |
| Pre 2021 Prog Spend C/Fwd                 |                                 | 2,800                            |                                        |                  |                                           |                                          |