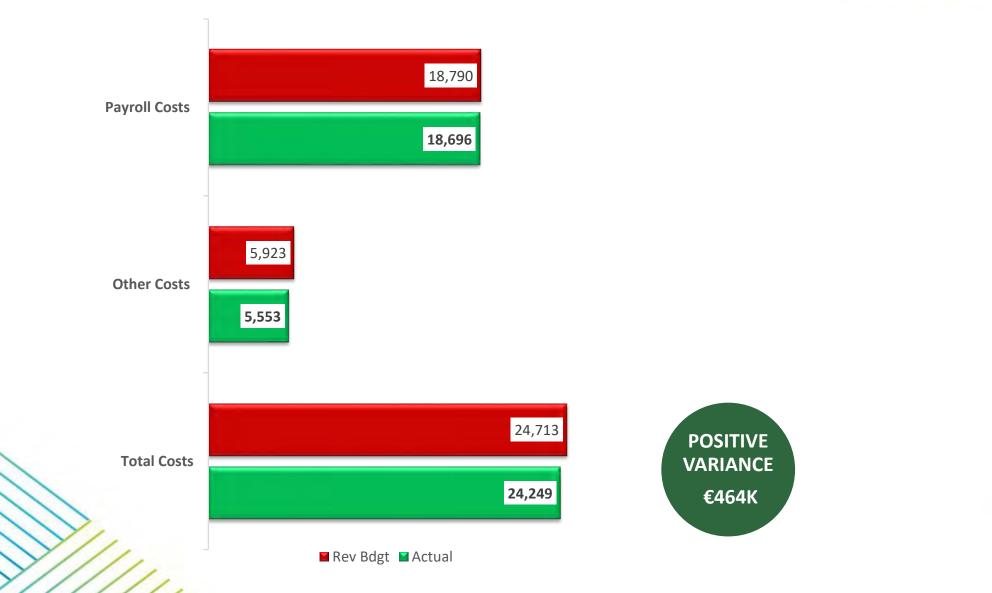

### Costs – YTD 2021

### **Costs - YTD 2021**

|                            | Actual | Rev Bdgt | Var  | Annual Rev Bdgt |
|----------------------------|--------|----------|------|-----------------|
|                            | €000   | €000     | €000 | €000            |
| Payroll                    | 18,696 | 18,790   | 94   | 22,899          |
| Staff Development          | 468    | 402      | (66) | 491             |
| Travel & Accommodation     | 377    | 464      | 87   | 581             |
| Rent & Service Charges     | 1,216  | 1,219    | 3    | 1,463           |
| Repairs & Maintenance      | 104    | 272      | 168  | 337             |
| Facilities Operation Costs | 396    | 418      | 22   | 528             |
| Professional Fees          | 1,334  | 1,376    | 42   | 1,633           |
| Dissemination              | 45     | 67       | 22   | 130             |
| Information Technology     | 1,343  | 1,395    | 52   | 1,952           |
| Telecom Communications     | 135    | 143      | 8    | 177             |
| Postage & Stationery       | 80     | 96       | 16   | 117             |
| Audit/Accountancy/Bank     | 55     | 71       | 16   | 87              |
| Total Overheads            | 24,249 | 24,713   | 464  | 30,396          |